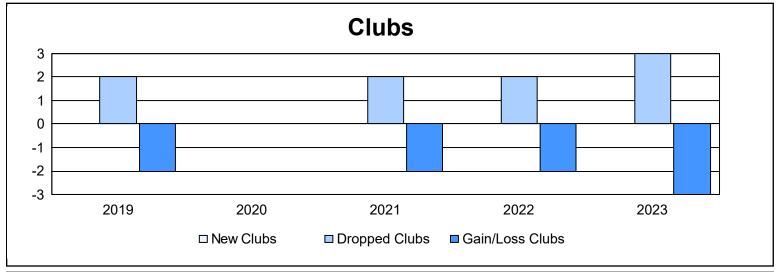

District 25 D As of June 2023 Cumulative

| Year      | New<br>Clubs | Dropped<br>Clubs | Gain/<br>Loss<br>Clubs | New<br>Members | Charter<br>Members | Reinstate<br>Members | Transfer<br>Members | Total<br>Member<br>Added | Total<br>Members<br>Dropped | Gain/<br>Loss<br>Members |
|-----------|--------------|------------------|------------------------|----------------|--------------------|----------------------|---------------------|--------------------------|-----------------------------|--------------------------|
| 2018-2019 | 0            | 2                | -2                     | 107            | 0                  | 8                    | 5                   | 120                      | 136                         | -16                      |
| 2019-2020 | 0            | 0                | 0                      | 90             | 0                  | 3                    | 9                   | 102                      | 136                         | -34                      |
| 2020-2021 | 0            | 2                | -2                     | 90             | 1                  | 2                    | 4                   | 97                       | 114                         | -17                      |
| 2021-2022 | 0            | 2                | -2                     | 96             | 0                  | 2                    | 2                   | 100                      | 134                         | -34                      |
| 2022-2023 | 0            | 3                | -3                     | 102            | 0                  | 8                    | 6                   | 116                      | 147                         | -31                      |
| Average   | 0            | 2                | -2                     | 97             | 0                  | 5                    | 5                   | 107                      | 133                         | -26                      |